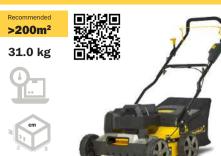

# **ROLL&COMB 602QG**

Recommended >200m<sup>2</sup>

42.5 kg

Designed for the commercial, education and sports sectors where the need exists to clean large areas of artificial turf. The brushing mechanism and powerful petrol engine facilitate cleaning of the synthetic grass in a single pass. 212cc 4.6kW engine with horizontal axle and steel chassis, featuring rotary brush height setting dial on main frame. Easy action folding padded handlebars.