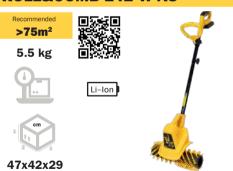

### **ROLL&COMB 141 W-AU**

68x64x43

With the same features as Roll & Comb 141 E-AU but relies on a rechargeable 18v Lithium battery power source. Designed to maintain artificial grass, it helps clean leaves, bark and and other debris from the lawn while combing and lifting the pile. The lightweight design of the 141 range, with adjustable grip which facilitates use and ensures the correct operating position, makes it easy to transport and store.