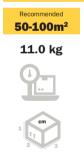

### 33x55x45

Designed to maintain artificial grass. The Roll & Comb 302 range helps remove leaves, bark and other debris from the lawn whilst simultaneously combing and lifting the pile of the grass. The unique and revolutionary handlebar with oscillating arm allows effortless single-handed operation. Featuring adjustable operating height and 25L capacity collection bag.