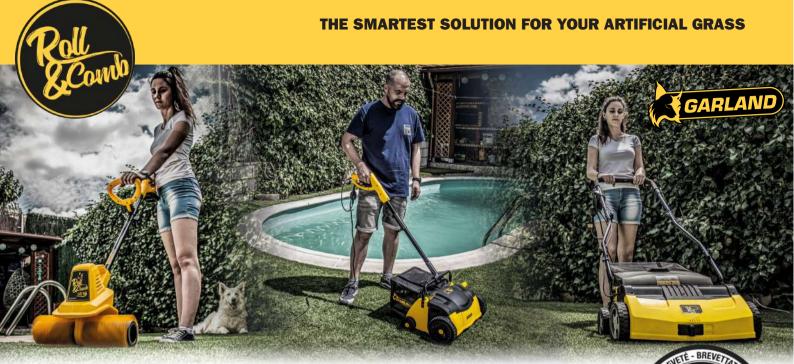

# Your artificial grass like the first day

### **ROLL&COMB 602W-AU**

The latest battery powered sweeper for grooming artificial grass. 1,200w 40V motor, featuring twin battery docks for optional continuous operation for up to 60 minutes (dependent on density and pile height of grass). The Roll & Comb 602W boasts a highly rigid steel frame, ergonomic, ant-vibration folding handlebars and a good sized debris catcher.

### **ROLL&COMB 502 E-AU**

Clean leaves and other debris from your artificial grass whilst simultaneously combing and rejuvenating the pile. The Roll & Comb 502 E-AU brushing system sends the waste to the 40L collection bag. Featuring operating height adjustment to accommodate both different grass types and the intensity of the cleaning process through the pile. Folding handlebar for easy storage.

### **ROLL&COMB 141 W-AU**

68x64x43

With the same features as Roll & Comb 141 E-AU but relies on a rechargeable 18v Lithium battery power source. Designed to maintain artificial grass, it helps clean leaves, bark and and other debris from the lawn while combing and lifting the pile. The lightweight design of the 141 range, with adjustable grip which facilitates use and ensures the correct operating position, makes it easy to transport and store.

# **ROLL&COMB 141 E-AU**

A revolutionary and extremely effective artificial turf sweeper equipped with a roll-resistant nylon bristle brush for excellent quality performance. A lightweight, efficient and cost-effective way to keep synthetic grass looking like new from Day 1. Features include a folding handle for easy transport and storage and a manually adjustable grip to ensure the correct operating position. Globally patented utility model.