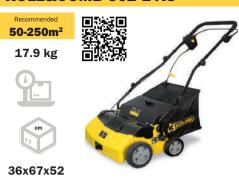

### **ROLL&COMB 502 E-AU**

Clean leaves and other debris from your artificial grass whilst simultaneously combing and rejuvenating the pile. The Roll & Comb 502 E-AU brushing system sends the waste to the 40L collection bag. Featuring operating height adjustment to accommodate both different grass types and the intensity of the cleaning process through the pile. Folding handlebar for easy storage.