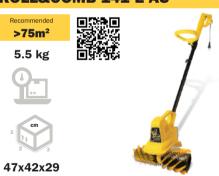

# **ROLL&COMB 141 E-AU**

A revolutionary and extremely effective artificial turf sweeper equipped with a roll-resistant nylon bristle brush for excellent quality performance. A lightweight, efficient and cost-effective way to keep synthetic grass looking like new from Day 1. Features include a folding handle for easy transport and storage and a manually adjustable grip to ensure the correct operating position. Globally patented utility model.